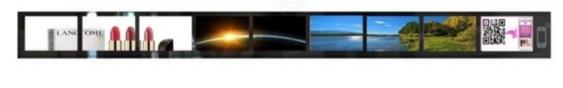

#### Multi screen video player

Shelf-edge multi lcd strip available in 3.5-31.5 inch

>Integrated synchronizer and media players >Available in widen screen size, from 3.5inch to 31.5inch; into one board, make it easy to expand to

other cell quantity model;

>Die- cust made alluminium shell to fix display cells for narrow bezel;

>Android networked with retail IOT & CMS integration;

>Static and dynamic content could be shown

on one single or more displays.

>Available in landscape or portrait mode;

>Available in openframed or frame housing;

>Available in networked or non-networked mode;

>Available in 3cell, 4cell, 6cell, 9cell, 12cell.