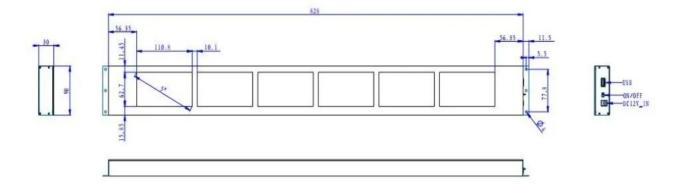

# Multi screen video player

Shelf-edge multi lcd strip available in 3.5-31.5 inch

Drawings 6-cell